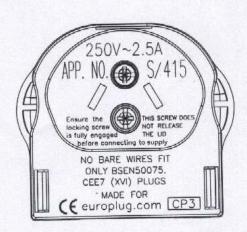

#### 5.0 Safety Specification - Approvals

AS NZS 3112-2000 Approval No. S/415

|                        | PowerConnections              | THIS DOCUMENT CONTAINS INFORMATION WHICH IS PROPRIETARY TO POWERCONNECTIONS AND SHOULD NOT BE USED WITHOUT WRITTEN PERMISSION |            |             |
|------------------------|-------------------------------|-------------------------------------------------------------------------------------------------------------------------------|------------|-------------|
| TITLE                  |                               | DRAWN BY                                                                                                                      | CHECKED BY | APPROVED BY |
| Euro / Australian plug |                               |                                                                                                                               |            |             |
| PART NO.<br>CP3        | SPECIFICATION NO.<br>700-0003 |                                                                                                                               |            |             |
|                        | REVISION C                    |                                                                                                                               |            |             |

## APP. NO. S/415