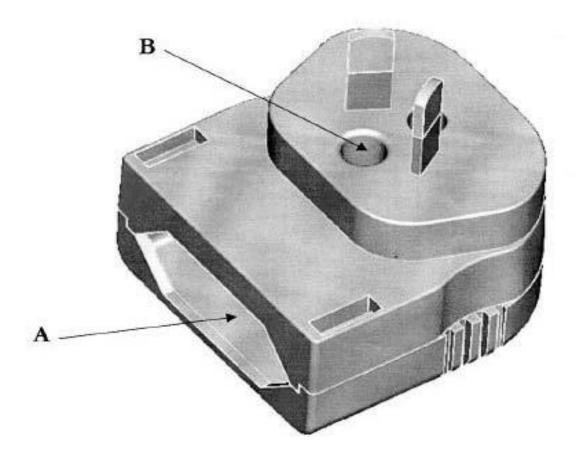

### CP3 (Conversion Plug) Fitting Instructions

Note the screw does not open the cover.

- Insert fully the CEE7 (VDE) European Plug fully into the CP3 converter Plug, aperture "A". You will feel it click home.
- Tighten the screw "B" on the base to 0.6Nm
- Test CEE7 Plug is secure by pulling on it, firmly, there should be no movement.
- Fitting complete.