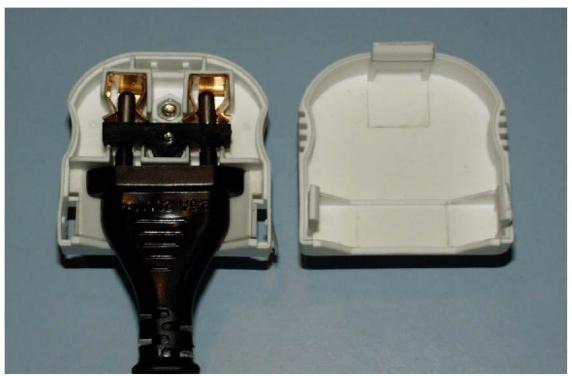

### CP3 (Conversion Plug) Fitting Instructions

Note the screw does not open the cover.

- Insert fully the CEE7 (VDE) European Plug fully into the CP3 converter Plug, aperture "A". You will feel it click home.
- Tighten the screw "B" on the base to 0.6Nm
- Test CEE7 Plug is secure by pulling on it, firmly, there should be no movement.
- Fitting complete.

Overall views of CP3 plug

Internal view of CP3 showing CEE7 plug held in position