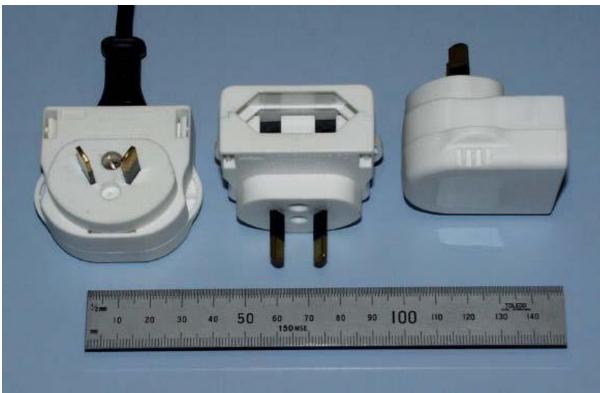

Overall views of CP3 plug

Internal view of CP3 showing CEE7 plug held in position