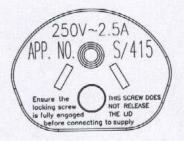

#### 5.0 Safety Specification - Approvals

AS NZS 3112-2000 Approval No. S/415

|                        | PowerConnections              | THIS DOCUMENT CONTAINS INFORMATION WHICH IS PROPRIETARY TO POWERCONNECTIONS AND SHOULD NOT BE USED WITHOUT WRITTEN PERMISSION |            |             |
|------------------------|-------------------------------|-------------------------------------------------------------------------------------------------------------------------------|------------|-------------|
| TITLE                  |                               | DRAWN BY                                                                                                                      | CHECKED BY | APPROVED BY |
| Euro / Australian plug |                               |                                                                                                                               |            |             |
| PART NO.<br>CP3        | SPECIFICATION NO.<br>700-0003 |                                                                                                                               |            |             |
|                        | REVISION C                    |                                                                                                                               |            |             |

## APP. NO. S/415